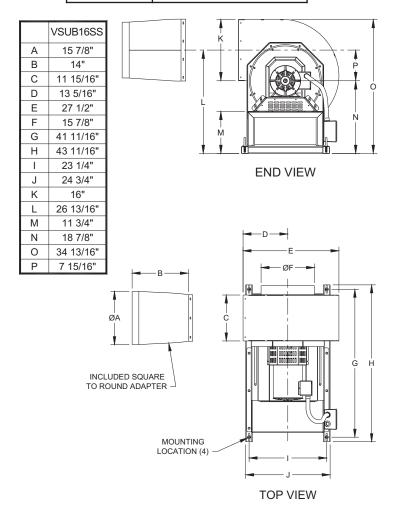

# VSUB16SS Variable Speed Universal Blower

| Job Name:    | Equipment Rep: |
|--------------|----------------|
| Contractor:  | Prepared By:   |
| Arch./Engr.: | Date:          |

#### **Housing Construction:**

Constructed of 14-gauge, Type 316L stainless steel with continuous welds. The blower outlet rotates 180° for installation flexibility. The motor chassis slides away from the housing on polyethylene guides for easy motor and impeller access.

#### Impeller:

Backward inclined, Type 304 stainless steel, Class 1 impeller is both dynamically and statically balanced with permanently attached balancing weights.