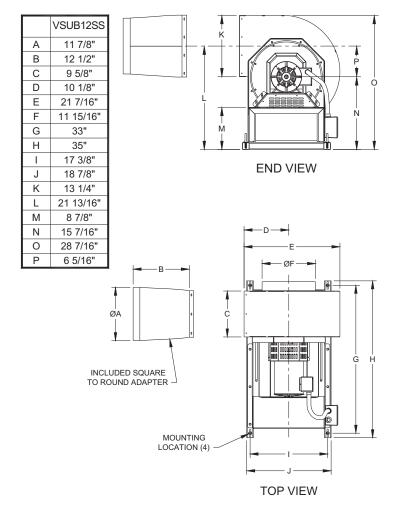

# **VSUB12SS Variable Speed Universal Blower**

| Job Name:    | Equipment Rep: |
|--------------|----------------|
| Contractor:  | Prepared By:   |
| Arch./Engr.: | Date:          |

### **Description:**

The VSUB12SS Variable Speed Universal Blower is suitable for providing combustion air or sidewall or vertically venting heating appliances, dryers and ovens. Suitable for use on condensing equipment. Can be installed indoors or outdoors.

#### **Housing Construction:**

Constructed of 14-gauge, Type 316L stainless steel with continuous welds. The blower outlet rotates 180° for installation flexibility. The motor chassis slides away from the housing on polyethylene guides for easy motor and impeller access.

#### Impeller:

Backward inclined, Type 304 stainless steel, Class 1 impeller is both dynamically and statically balanced with permanently attached balancing weights.

### **Standard Equipment:**

- 4" x 4" weatherproof junction box with 4' conduit
- Square to round vent pipe adapter
- PSA-1 Fan Proving Switch
- FFP-1 Freeze and Fire Protection Limit (FFP-1 For combustion air applications only!)
- · Condensate drain kit