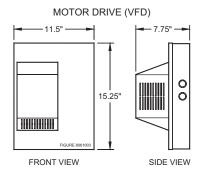

## **Description**

Tjernlund VFD-Series Drives from Yaskawa are pulse width modulated to generate an adjustable voltage to frequency three phase output for complete speed control of Tjernlund Auto-Draft® Series Commercial Ventilation and Draft Systems. Drives are factory mounted in a hinged cover junction box. Includes factory installed actuation relay and wire connection terminal strip.

## Construction

The housing is constructed from 18 gauge galvanized steel. NEMA class 1 construction.