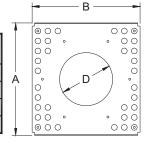

| BAFFLE DIMENSIONS<br>(ALL DIMENSIONS ARE IN INCHES) |    |        |      |  |
|-----------------------------------------------------|----|--------|------|--|
|                                                     | Α  | В      | С    |  |
| ABD-4                                               | 4  | 6.00   | 3.55 |  |
| ABD-6                                               | 6  | 6.00   | 5.55 |  |
| ABD-8                                               | 8  | 6.00 * | 7.55 |  |
| ABD-10                                              | 10 | 6.00 * | 9.55 |  |

MADE TO FIT INSIDE STANDARD DIAMETER PIPE. \* FULLY OPEN BLADE EXTENDS PAST HOUSING.

<sup>\*</sup> HEIGHT ADJUSTABLE DOWN TO 9.00