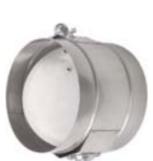

#### **ABD Series Baffles**

Equalizes draft of multiple appliances on a common manifold.

Heavy duty 304 stainless steel construction.

Adjustable for precise flue outlet draft.

Tamper proof locking mechanism.

| BAFFLE DIMENSIONS<br>(ALL DIMENSIONS ARE IN INCHES) |    |        |      |  |
|-----------------------------------------------------|----|--------|------|--|
|                                                     | Α  | В      | С    |  |
| ABD-4                                               | 4  | 6.00   | 3.55 |  |
| ABD-6                                               | 6  | 6.00   | 5.55 |  |
| ABD-8                                               | 8  | 6.00 * | 7.55 |  |
| ABD-10                                              | 10 | 6.00 * | 9.55 |  |

MADE TO FIT INSIDE STANDARD DIAMETER PIPE. \* FULLY OPEN BLADE EXTENDS PAST HOUSING.

<sup>\*</sup> HEIGHT ADJUSTABLE DOWN TO 9.00