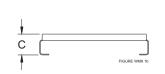

#### **ABD Series Baffles**

Equalizes draft of multiple appliances on a common manifold.

Heavy duty 304 stainless steel construction.

Adjustable for precise flue outlet draft.

Tamper proof locking mechanism.

| BAFFLE DIMENSIONS<br>(ALL DIMENSIONS ARE IN INCHES) |    |        |      |  |
|-----------------------------------------------------|----|--------|------|--|
|                                                     | Α  | В      | С    |  |
| ABD-4                                               | 4  | 6.00   | 3.55 |  |
| ABD-6                                               | 6  | 6.00   | 5.55 |  |
| ABD-8                                               | 8  | 6.00 * | 7.55 |  |
| ABD-10                                              | 10 | 6.00 * | 9.55 |  |

MADE TO FIT INSIDE STANDARD DIAMETER PIPE. \* FULLY OPEN BLADE EXTENDS PAST HOUSING.

<sup>\*</sup> HEIGHT ADJUSTABLE DOWN TO 9.00