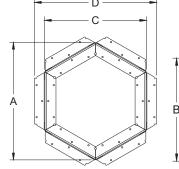

### **RMK Series Roof Mounting Kits**

Constructed out of 5052 Aluminum. Adjustable from 9" to 24" in height.

| RMK SERIES ROOF MOUNT KIT DIMENSIONS (ALL DIMENSIONS ARE IN INCHES) |       |         |       |       |
|---------------------------------------------------------------------|-------|---------|-------|-------|
|                                                                     | Α     | В       | С     | D     |
| RMK-8                                                               | 18.25 | 24.38 * | 15.75 | 21.00 |
| RMK-10                                                              | 24.63 | 24.38 * | 21.25 | 26.50 |
| RMK-12                                                              | 30.00 | 24.38 * | 25.25 | 30.50 |

#### **WMK Series Wall Mounting Kits**

Constructed out of 5052 Aluminum. ETL Recognized for zero clearance termination on combustible walls.

| WMK SERIES WALL MOUNT KIT DIMENSIONS (ALL DIMENSIONS ARE IN INCHES) |       |       |      |       |
|---------------------------------------------------------------------|-------|-------|------|-------|
|                                                                     | Α     | В     | С    | D     |
| WMK-8                                                               | 17.00 | 16.25 | 3.25 | 8.00  |
| WMK-10                                                              | 24.00 | 23.25 | 3.38 | 10.00 |
| WMK-12                                                              | 29.00 | 28.38 | 3.25 | 12.00 |