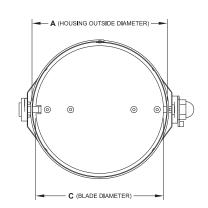

#### **ABD Series Baffles**

Equalizes draft of multiple appliances on a common manifold.

Heavy duty 304 stainless steel construction.

Adjustable for precise flue outlet draft.

Tamper proof locking mechanism.

| BAFFLE DIMENSIONS<br>(ALL DIMENSIONS ARE IN INCHES) |    |        |      |  |
|-----------------------------------------------------|----|--------|------|--|
|                                                     | Α  | В      | С    |  |
| ABD-4                                               | 4  | 6.00   | 3.55 |  |
| ABD-6                                               | 6  | 6.00   | 5.55 |  |
| ABD-8                                               | 8  | 6.00 * | 7.55 |  |
| ABD-10                                              | 10 | 6.00 * | 9.55 |  |

MADE TO FIT INSIDE STANDARD DIAMETER PIPE. \* FULLY OPEN BLADE EXTENDS PAST HOUSING.

<sup>\*</sup> HEIGHT ADJUSTABLE DOWN TO 9.00