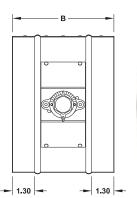

### **RMK Series Roof Mounting Kits**

Constructed out of 5052 Aluminum. Adjustable from 9" to 24" in height.

| RMK SERIES ROOF MOUNT KIT DIMENSIONS (ALL DIMENSIONS ARE IN INCHES) |       |         |       |       |
|---------------------------------------------------------------------|-------|---------|-------|-------|
|                                                                     | Α     | В       | С     | D     |
| RMK-8                                                               | 18.25 | 24.38 * | 15.75 | 21.00 |
| RMK-10                                                              | 24.63 | 24.38 * | 21.25 | 26.50 |
| RMK-12                                                              | 30.00 | 24.38 * | 25.25 | 30.50 |