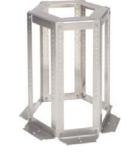

### **RMK Series Roof Mounting Kits**

Constructed out of 5052 Aluminum. Adjustable from 9" to 24" in height.

| RMK SERIES ROOF MOUNT KIT DIMENSIONS (ALL DIMENSIONS ARE IN INCHES) |       |         |       |       |
|---------------------------------------------------------------------|-------|---------|-------|-------|
|                                                                     | Α     | В       | С     | D     |
| RMK-8                                                               | 18.25 | 24.38 * | 15.75 | 21.00 |
| RMK-10                                                              | 24.63 | 24.38 * | 21.25 | 26.50 |
| RMK-12                                                              | 30.00 | 24.38 * | 25.25 | 30.50 |