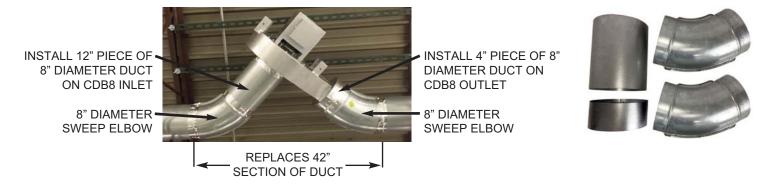

## **IEK8 IN-LINE ELBOW KIT**

The IEK8 In-Line Elbow Kit allows the CDB8 to be installed in-line, maintaining a straight line exhaust duct. It replaces a 42" section of straight duct. Includes (2) 8" diameter sweep elbows, (1) 12" length and (1) 4" length of 8" diameter duct. Use tapered transitions prior to and after elbows if duct size of manifold is larger. **DO NOT** use sheet metal screws to join sections. Aluminum duct tape is preferred. Follow all local codes and use suitable methods for supporting CDB8 and all attached duct.

## **INSTALLATION**

Install 12" piece of 8" diameter duct <u>over</u> Inlet of CDB8 and <u>over</u> one Sweep Elbow. **DO NOT** use sheet metal screws to join sections. Aluminum duct tape is preferred.

Install 4" piece of 8" diameter duct over Outlet of CDB8 and over one Sweep Elbow. **DO NOT** use sheet metal screws to join sections. Aluminum duct tape is preferred.

P/N: 8504236

©2017 TJERNLUND PRODUCTS, INC. ALL RIGHTS RESERVED.