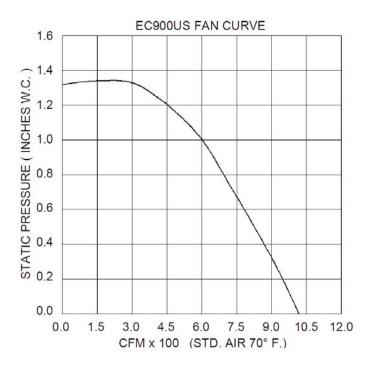

Use with the MPC-Series Modulating Pressure Controller for an Automatic-Variable Speed system which will modulate to always deliver the correct amount of exhaust or supply air.