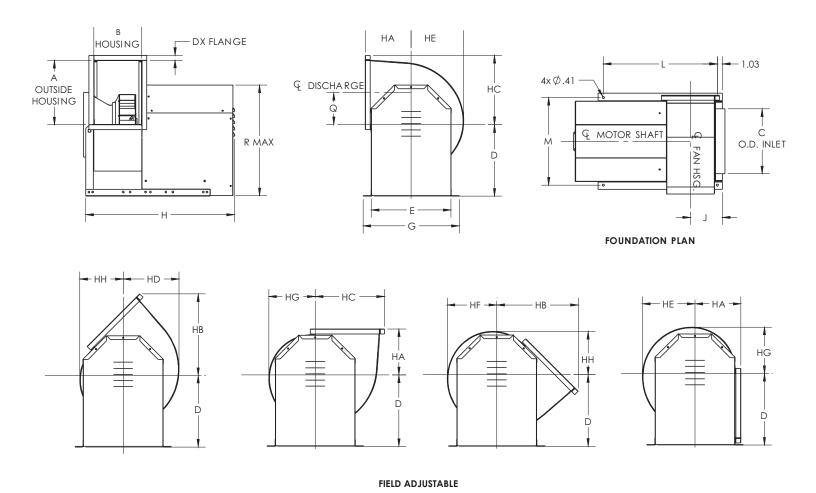

ΗВ 11.24 8.59 11.13 14.50 1.00 16.18 19.50 28.55 9.06 15.07 12.24 9.74 9.17 8.64 8.10 7,57 5.95 21.50 17.75 22,43 EC900US

НС

HD

ΗE

HF

HG

ΗН

J

L

Q

M

R

G

Н

НΑ

**DIMENSIONS IN INCHES** 

Α

С

D

DX

Ε

В

MODEL