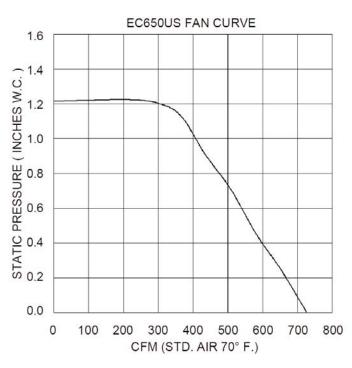

# **EC650US Utility Set Fan**

| Job Name:    | Equipment Rep: |
|--------------|----------------|
| Contractor:  | Prepared By:   |
| Arch./Engr.: | Date:          |