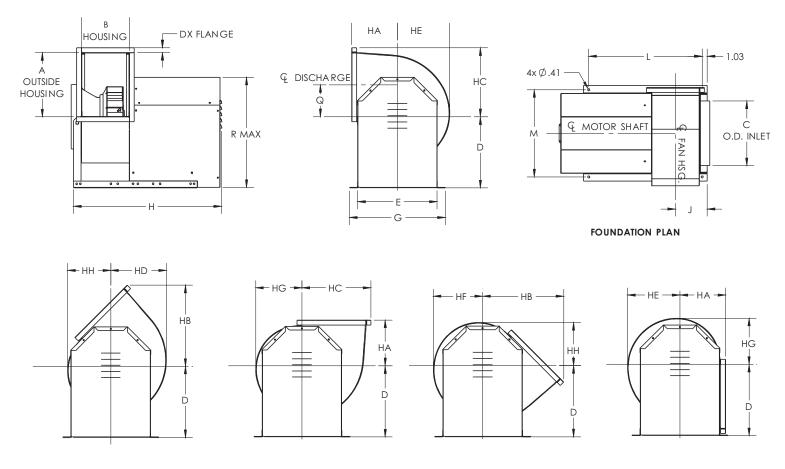

FIELD ADJUSTABLE

| МО   | DEL  | А     | В    | С     | D     | DX   | Е     | O     | н     | НА   | НВ    | НС    | HD   | HE   | HF   | HG   | нн   | J    | L     | М     | Q    | R     |
|------|------|-------|------|-------|-------|------|-------|-------|-------|------|-------|-------|------|------|------|------|------|------|-------|-------|------|-------|
| EC65 | 50US | 11.24 | 8.59 | 11.13 | 14.50 | 1.00 | 16.18 | 19.50 | 28.55 | 9.06 | 15.07 | 12.24 | 9.74 | 9.17 | 8.64 | 8.10 | 7.57 | 5.95 | 21.50 | 17.75 | 5.61 | 22.43 |

DIMENSIONS IN INCHES