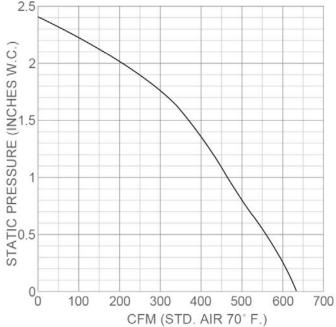

ount of exhaust or supply air.

**Housing Construction:** Galvanized steel

Impeller: Backward inclined

Motor: ECM 120/1/60 VAC, 136 Watts

Max Temperature: 140° F / 60° C

Weight: 13.6 Lbs

UL/ULC





Warranty: 1 year mechanical

## **Optional Controls & Equipment:**

- MPC Modulating Pressure Controller
- MPCI Modulating Pressure Controller Interlocked
- MAC1E Multiple Appliance Control
- MAC4E Multiple Appliance Control
- IPS-1 Indoor Pressure Sensor Decorative Cover
- FFP-1 Freeze and Fire Protection Limit (FFP-1 For combustion air applications only!)





| Model                | Α  | С  | D       | E     | F |
|----------------------|----|----|---------|-------|---|
| EC600ID              | 12 | 16 | 6 11/16 | 1 1/4 | 1 |
| Dimensions in inches |    |    |         |       |   |





Tjernlund Products, Inc. • 1601 Ninth Street • White Bear Lake, MN 55110 • (651) 426-2993 • (800) 255-4208 • FAX (651) 426-9547 • www.tjernlund.com