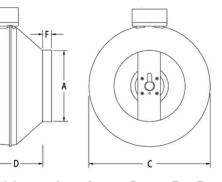

| Model                | Α  | С  | D       | E     | F |
|----------------------|----|----|---------|-------|---|
| EC600ID              | 12 | 16 | 6 11/16 | 1 1/4 | 1 |
| Dimensions in inches |    |    |         |       |   |