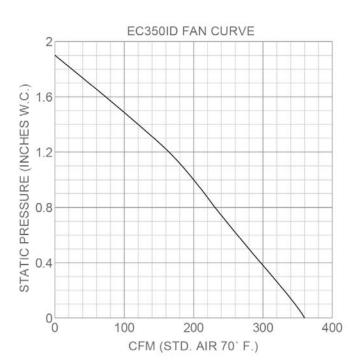

Housing Construction: Galvanized steel

Impeller: Backward inclined

Motor: ECM 120/1/60 VAC, 74 Watts

Max Temperature: 140° F / 60° C

Weight: 13.6 Lbs

Listings: UL/ULC

Warranty: 1 year mechanical