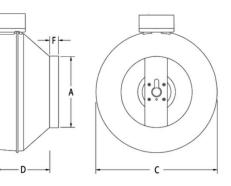

| Model                | Α | С      | D | Е | F |  |
|----------------------|---|--------|---|---|---|--|
| EC350ID              | 6 | 13 1/8 | 7 | 1 | 1 |  |
| Dimensions in inches |   |        |   |   |   |  |