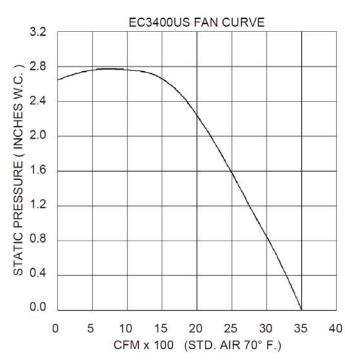

Temperature:**

300° F / 150° C

#### Weight:

93 Lbs

# Listings:

UL 705, UL 762



# Sound:

| Octave Bands   | 1  | 2  | 3  | 4  | 5  | 6  | 7  | 8  | LwA |
|----------------|----|----|----|----|----|----|----|----|-----|
| Level at Inlet | 81 | 80 | 84 | 84 | 81 | 82 | 76 | 71 | 87  |

# Warranty:

1 year mechanical

#### **Standard Equipment:**

Motor mounted speed control, Weather cover, Access door, Drain w/ plug - 1/2"

## **Optional Controls & Equipment:**

- MPC Modulating Pressure Controller
- MPCI Modulating Pressure Controller Interlocked
- MAC1E Multiple Appliance Control (Use with MPCI)
- MAC4E Multiple Appliance Control (Use with MPCI)
- IPS-1 Indoor Pressure Sensor Decorative Cover
- FFP-1 Freeze and Fire Protection Limit (FFP-1 For combustion air applications only!)







13.79

12.23

11.48

12.98

10.73

7.58

26.38

20.75

7.96

27.18

**DIMENSIONS IN INCHES** 

EC3400US

15.93 11.90 15.75

17,75

1.00

19.18

22,50

33.43

11.50

20.10

16.93