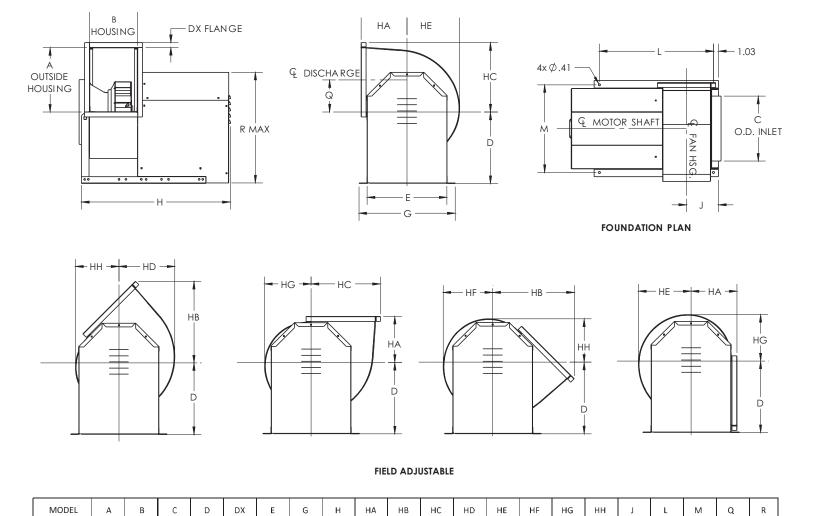

13.79

12.23

11.48

12.98

10.73

7.58

26.38

20.75

7.96

27.18

**DIMENSIONS IN INCHES** 

EC3400US

15.93 11.90 15.75

17,75

1.00

19.18

22,50

33.43

11.50

20.10

16.93