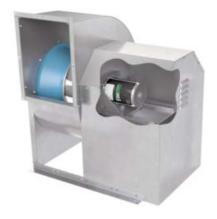

### **Description:**

Utility Sets are designed for continuous operation to exhaust Lint–laden air, foul air, fumes, odors. Utility sets are also an excellent choice for general exhaust and supply requirements of commercial and light industrial applications. ECUS Series feature energy saving EC motors, which are ideal for applications requiring demand control ventilation, for example, apartment buildings, multi-story dryer venting, multi-purpose rooms with differing rates of ventilation, hi-rise buildings - single fan on riser exhausting multiple spaces. If constant (reduced) speed operation is desired, the fan's speed can be manually adjusted and set via the integral potentiometer located in the electrical enclosure. The potentiometer permits the system balancer to dial in the necessary air flow rate. Motor protection is integrated in the electronics of the motor.

#### **Housing Construction:**

The housing is rotatable and made from heavy gauge galvanized steel.

#### Impeller:

Aluminum wheel statically and dynamically balanced.