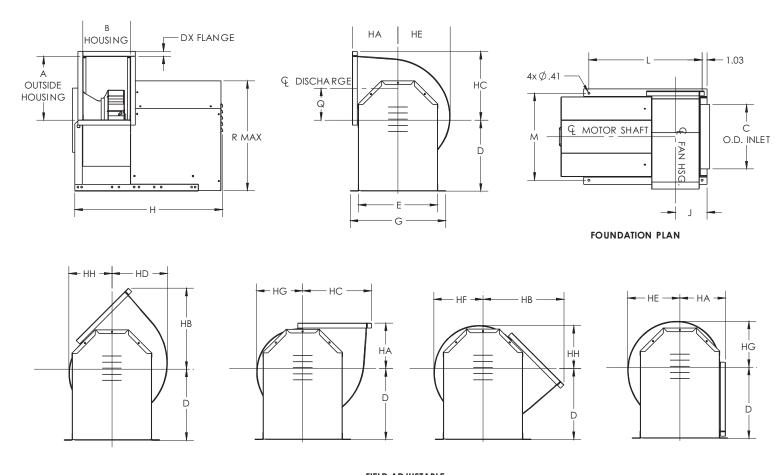

FIELD ADJUSTABLE

| MODEL    | А     | В     | С     | D     | DX   | E     | G     | Н     | НА    | НВ    | HC    | HD    | HE    | HF    | HG    | НН   | J    | L     | М     | Q    | R     |
|----------|-------|-------|-------|-------|------|-------|-------|-------|-------|-------|-------|-------|-------|-------|-------|------|------|-------|-------|------|-------|
| EC2400US | 14.37 | 10.78 | 14.25 | 15.75 | 1.00 | 17.68 | 21.00 | 31.24 | 10.31 | 18.16 | 15.37 | 12.47 | 11.73 | 11.04 | 10.35 | 9.67 | 7.02 | 24.19 | 19.25 | 7.18 | 24.43 |

DIMENSIONS IN INCHES