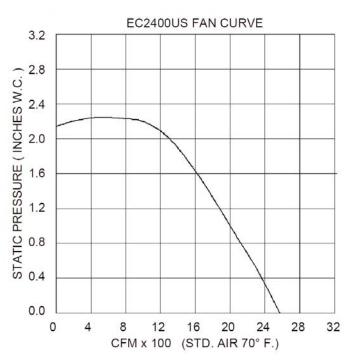

# EC2400US Utility Set Fan

| Job Name:    | Equipment Rep: |
|--------------|----------------|
| Contractor:  | Prepared By:   |
| Arch./Engr.: | Date:          |