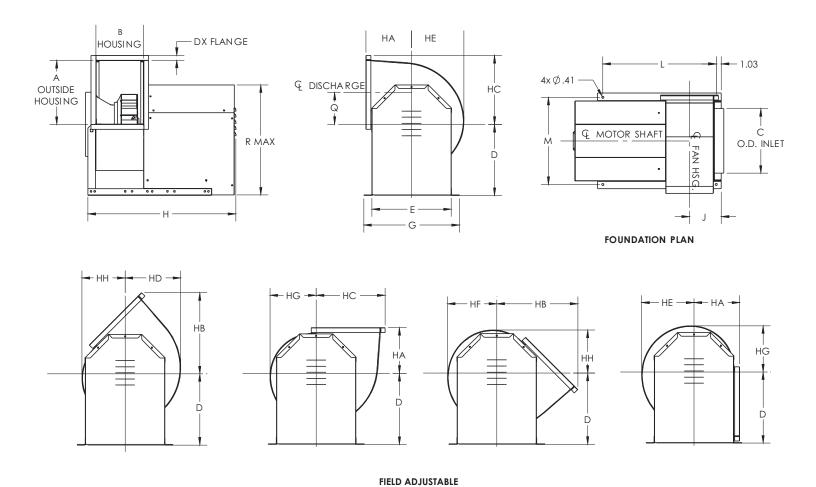

DIMENSIONS IN INCHES

13.05

В

9.72

С

13.13

D

14.50

DX

1.00

Ε

16.18

G

19.50

Н

30.18

НА

9.31

НВ

16.52

HC

14.05

HD

11.34

HE

10.67

HF

10.04

HG

9.42

НН

8.79

6.49

L

23.13

М

17.75

Q

6.52

R

22.4

MODEL

EC1800US