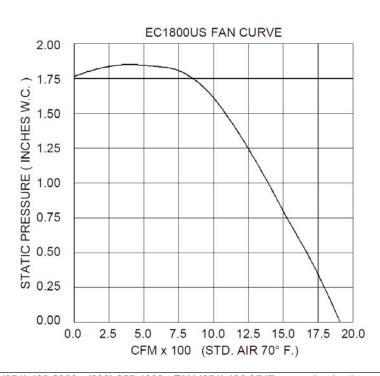

perature:**

300° F / 150° C

#### Weight:

72 Lbs

## Listings:

UL 705, UL 762



## Sound:

| Octave Bands   | 1  | 2  | 3  | 4  | 5  | 6  | 7  | 8  | LwA |
|----------------|----|----|----|----|----|----|----|----|-----|
| Level at Inlet | 77 | 79 | 78 | 76 | 78 | 76 | 69 | 58 | 82  |

## Warranty:

1 year mechanical

#### **Standard Equipment:**

Motor mounted speed control, Weather cover, Access door, Drain w/ plug - 1/2"

### **Optional Controls & Equipment:**

- MPC Modulating Pressure Controller
- MPCI Modulating Pressure Controller Interlocked
- MAC1E Multiple Appliance Control (Use with MPCI)
- MAC4E Multiple Appliance Control (Use with MPCI)
- IPS-1 Indoor Pressure Sensor Decorative Cover
- FFP-1 Freeze and Fire Protection Limit (FFP-1 For combustion air applications only!)







DIMENSIONS IN INCHES

13.05

В

9.72

С

13.13

D

14.50

DX

1.00

Ε

16.18

G

19.50

Н

30.18

НА

9.31

НВ

16.52

HC

14.05

HD

11.34

HE

10.67

HF

10.04

HG

9.42

НН

8.79

6.49

L

23.13

М

17.75

Q

6.52

R

22.4

MODEL

EC1800US