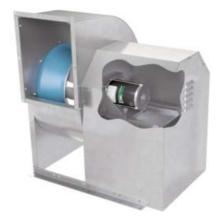

### **Description:**

Utility Sets are designed for continuous operation to exhaust Lint–laden air, foul air, fumes, odors. Utility sets are also an excellent choice for general exhaust and supply requirements of commercial and light industrial applications. ECUS Series feature energy saving EC motors, which are ideal for applications requiring demand control ventilation, for example, apartment buildings, multi-story dryer venting, multi-purpose rooms with differing rates of ventilation, hi-rise buildings - single fan on riser exhausting multiple spaces. If constant (reduced) speed operation is desired, the fan's speed can be manually adjusted and set via the integral potentiometer located in the electrical enclosure. The potentiometer permits the system balancer to dial in the necessary air flow rate. Motor protection is integrated in the electronics of the motor.

#### **Housing Construction:**

The housing is rotatable and made from heavy gauge galvanized steel.

#### Impeller:

Aluminum wheel statically and dynamically balanced.

#### Motor:

ECM 120/1/60 VAC, 3/4 HP, 1750 RPM