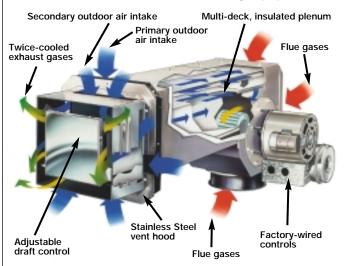

- Zero clearance installation
- Patented high velocity discharge
- Stainless steel termination

## Automatically operated by the UC1 Universal Control:

- Adjustable pre/post purge
- Operational and troubleshooting LED's with fault code memory
- Interlocks with any burner circuit
- Built-in high limit and fan proving switch